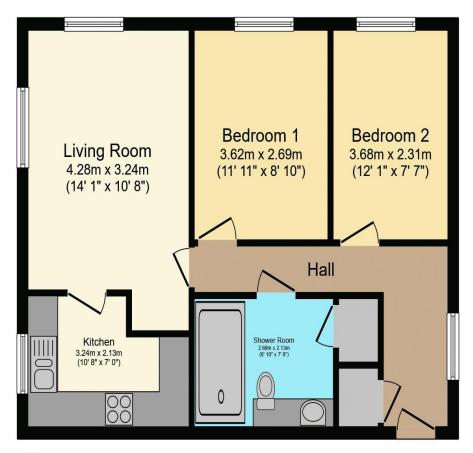

# Visit us at retirementhomesearch.co.uk

Total floor area 57.3 m² (616 sq.ft.) approx

This floor plan is for illustrative purposes only. It is not drawn to scale. Any measurements, floor areas (including any total floor area), openings and orientation are approximate. No details are guaranteed, they cannot be relied upon for any purpose and they do not form part of any agreement. No liability is taken for any error, omission or misstatement. A party must rely upon its own inspection(s). Powered by www.focalagent.com